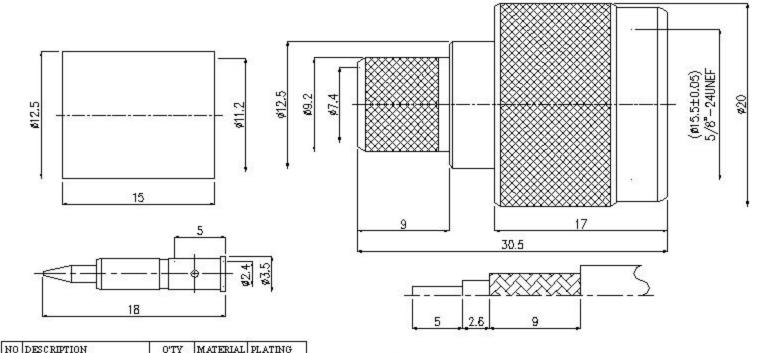

|   | - Looim Hon           | × · · · |        | - Ditti di O | 20 1     | (L    | 9d1   | 301               |                                       |      |
|---|-----------------------|---------|--------|--------------|----------|-------|-------|-------------------|---------------------------------------|------|
| 1 | BODY                  | 1       | BRASS  | NICKEL       | DRAWN    | SCALE | UNITS | 5                 | Show Me                               |      |
| 2 | DIELECTRIC            | 1       | TEFLON | -            |          | 8     |       |                   |                                       |      |
| 3 | CENTER PIN            | 1       | BRASS  | GOLD         |          | ~     | mm    | an INFINITE brand |                                       |      |
| 4 | RETAINING RING        | 1       | BRASS  | NICKEL       | CHECKED  | TOLER | ANCE  | -                 | N Male Crimp Connector-RG214 & RG9B/U |      |
| 5 | GASKET                | 1       | RUBBER | •            |          | .X.   | ±02   | TTTLE             |                                       |      |
| 6 | PRESS FIT GROUND RING | 1       | BRASS  | NICKEL       | APPROVAL | XX    | ±0.1  | REV               | CAD FILE                              | DATE |
| 7 | SHELL                 | 1       | BRASS  | NICKEL       |          | XXX.  | ±0.05 | Part No.          | 600                                   |      |
| 8 | FERRULE               | 1       | BRASS  | NICKEL       |          | ANGLE | ±0.5° |                   |                                       |      |